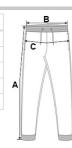

### SIZE SPECIFICATION (CM)

|                 | 6/8   | 8/10  | 10/12 | 12/14 |
|-----------------|-------|-------|-------|-------|
| Pcs./♥          | 20    | 20    | 20    | 20    |
| Waist Width (B) | 28    | 30    | 32    | 34    |
| Inseam (A)      | 55.50 | 61.50 | 67.50 | 73.50 |
| Outseam (A)     | 69.50 | 76.50 | 83.50 | 90.50 |
| Hip Width (C)   | 37    | 39    | 41    | 43    |