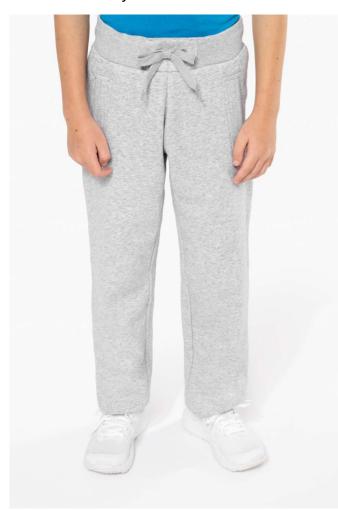

## KA701 KID'S JOGGING BOTTOMS

#### **MAIN FEATURES**

300 g/m<sup>2</sup>

80% combed cotton/20% polyester

Brushed fleece

2 side pockets and 1 rear patch pocket

Deep ribbed elasticated waistband

1x1 ribbed ankles

Certifications: