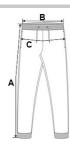

## **SIZE SPECIFICATION (CM)**

|                 | S   | М      | L     | XL     | 2XL | 3XL    | 4XL    |
|-----------------|-----|--------|-------|--------|-----|--------|--------|
| Pcs./€          | 20  | 20     | 20    | 20     | 20  | 20     | 20     |
| Waist Width (B) | 36  | 38     | 40    | 43     | 46  | 49     | 52     |
| Outseam (A)     | 108 | 108,75 | 109,5 | 110,25 | 111 | 111,75 | 112,50 |
| Hip Width (C)   | 48  | 51     | 54    | 57     | 60  | 63     | 66     |
| Inseam          | 82  | 82     | 82    | 82     | 82  | 82     | 82     |