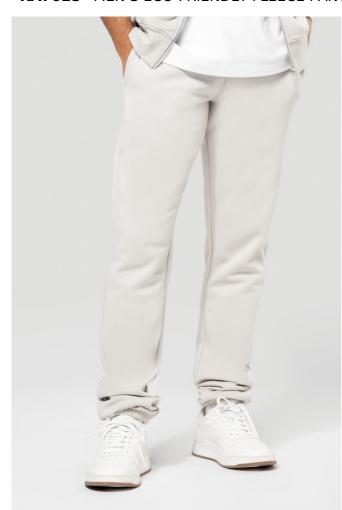

# KA7025 MEN'S ECO-FRIENDLY FLEECE PANTS

## **MAIN FEATURES**

280 g/m<sup>2</sup>

85% cotton / 15% polyester

Made from 85% organic cotton and 15% post-consumer recycled polyester

LSF (Low Shrinkage Fleece) 3-thread brushed fleece

Combed Cotton

Enzyme-washed

Straight fit

2 side pockets

Elasticated waistband with flat drawcord

Elasticated leg bottoms

No brand label, size tab only for ease of rebranding

Certified STANDARD 100 by OEKO-TEX®N° CQ1007/7, IFTH