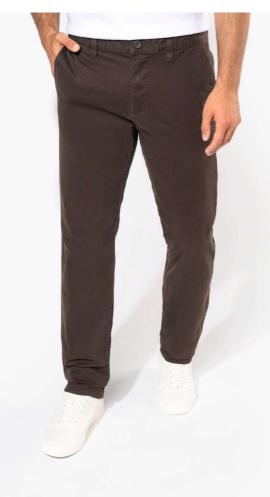

#### KA740 - MEN'S CHINO TROUSERS

## KA740 MEN'S CHINO TROUSERS

## 245 g/m<sup>2</sup>

98% cotton twill / 2% elastane

Enzyme-washed fabric for optimal comfort

 $\ensuremath{\mathbf{2}}$  Italian side pockets including  $\ensuremath{\mathbf{1}}$  with a coin pocket and a ticket pocket

2 back pockets with piping and reinforced seams

Buttoned and zip fastening

Waistband with belt loops

Modern style

This product has been specially treated and appears intentionally aged

This manufacturing process results in colour variations between products and makes each piece unique