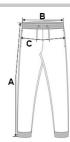

#### SIZE SPECIFICATION (CM)

|                 | 38     | 40     | 42     | 44    | 46     | 48     | 50     | 52    | 54     |
|-----------------|--------|--------|--------|-------|--------|--------|--------|-------|--------|
| Pcs./€          | 20     | 20     | 20     | 20    | 20     | 20     | 20     | 20    | 20     |
| Waist Width (B) | 39     | 41     | 43     | 45.30 | 47.80  | 50.20  | 52.70  | 55.20 | 57.60  |
| Inseam (A)      | 84.50  | 84.70  | 85     | 85.30 | 85.60  | 85.80  | 86     | 86.50 | 86.70  |
| Outseam (A)     | 103.75 | 104.50 | 105.25 | 106   | 106.75 | 107.50 | 108.25 | 109   | 109.75 |
| Hip Width (C)   | 48     | 50     | 52     | 54    | 56     | 58     | 60     | 62    | 64     |