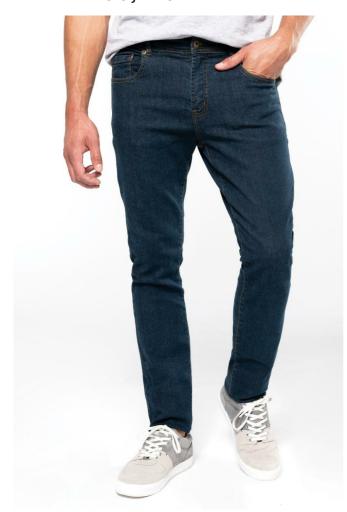

#### **MAIN FEATURES**

390 g/m<sup>2</sup>

99% cotton denim/1% elastane

11.50 oz

Zip fastening with 1 metal button

2 front pockets and 1 ticket pocket

Two patch pockets on the back

Contrast stitching

Waistband with loops

Modern regular fit

These jeans have been specially treated and appear intentionally aged

After a number of washes, a patina will form

This manufacturing process may result in colour variations between products which make each item unique

No brand label, only a size tag for easy decoration

### COLORS:

Blue Rinse

20 Aug 2025 00:11:09 Page 1 of 1