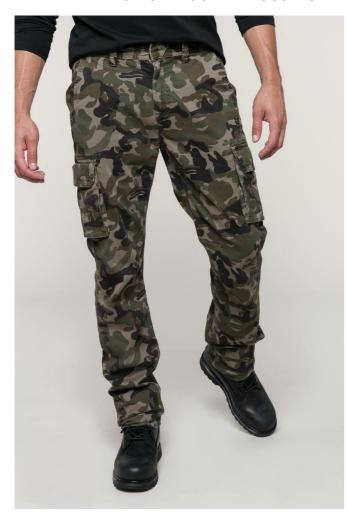

## KA744 MEN'S MULTIPOCKET TROUSERS

## **MAIN FEATURES**

245 g/m<sup>2</sup>

98% cotton / 2% elastane

Twill fabric with soft peached finish

Zip fastening and concealed metal button

2 front pockets

2 gusseted side pockets with flap

2 back pockets with flap

This product has been specially treated and appears intentionally aged

This manufacturing process results in colour variations between products and makes each piece unique

## COLORS:

Black Camel Dark Grey Dark Navy Molive Camouflage

1 Aug 2025 19:40:48 Page 1 of 1