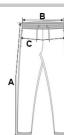

## SIZE SPECIFICATION (CM)

|                 | 38     | 40     | 42     | 44  | 46     | 48     | 50     | 52  | 54     |
|-----------------|--------|--------|--------|-----|--------|--------|--------|-----|--------|
| Pcs./€          | 20     | 20     | 20     | 20  | 20     | 20     | 20     | 20  | 20     |
| Waist Width (B) | 40     | 42     | 44     | 46  | 48.50  | 51     | 53.50  | 56  | 58.50  |
| Inseam (A)      | 85.25  | 85.50  | 85.75  | 86  | 86.25  | 86.50  | 86.75  | 87  | 87.25  |
| Outseam (A)     | 108.75 | 109.50 | 110.25 | 111 | 111.75 | 112.50 | 113.25 | 114 | 114.75 |
| Hip Width (C)   | 51     | 53     | 55     | 57  | 59     | 61     | 63     | 65  | 67     |