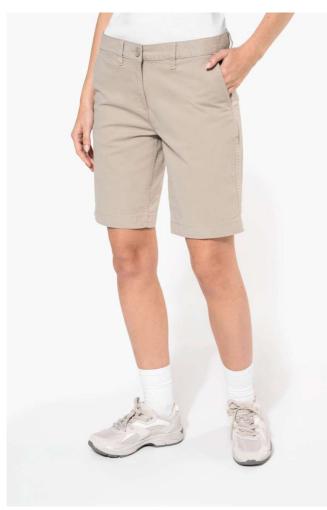

# KA751 LADIES' CHINO BERMUDA SHORTS

# **MAIN FEATURES**

245 g/m<sup>2</sup>

98% cotton twill/2% elastane

Enzyme-washed fabric for optimal comfort

 ${\bf 2}$  Italian side pockets and  ${\bf 1}$  ticket pocket

2 back pockets with piping and reinforced seams

Buttoned and zip fastening

Waistband with belt loops

Modern style

This product has been specially treated and appears intentionally aged

This manufacturing process results in colour variations between products and makes each piece unique