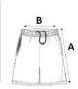

## **SIZE SPECIFICATION (CM)**

|                 | 34    | 36 | 38    | 40    | 42 | 44 | 46    | 48    |
|-----------------|-------|----|-------|-------|----|----|-------|-------|
| Pcs./€          | 20    | 20 | 20    | 20    | 20 | 20 | 20    | 20    |
| Waist Width (B) | 35.50 | 37 | 39    | 41    | 43 | 45 | 47    | 49    |
| Outseam (A)     | 39.50 | 40 | 40.50 | 41.50 | 42 | 43 | 43.50 | 44.50 |
| Hip Width (C)   | 45    | 47 | 49    | 51    | 53 | 55 | 57    | 59    |