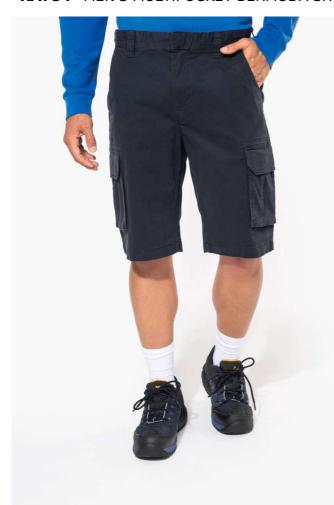

# KA754 MEN'S MULTIPOCKET BERMUDA SHORTS

## **MAIN FEATURES**

245 g/m<sup>2</sup>

98% cotton / 2% elastane

Twill fabric with soft peached finish

Zip fastening and concealed metal button

2 front pockets

2 gusseted side pockets with flap

2 flap back pockets

This product has been specially treated and appears intentionally aged

This manufacturing process results in colour variations between products and makes each piece unique