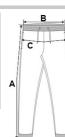

## **SIZE SPECIFICATION (CM)**

| ·               |       |       |       |       |       |       |       |       |       |
|-----------------|-------|-------|-------|-------|-------|-------|-------|-------|-------|
|                 | 38    | 40    | 42    | 44    | 46    | 48    | 50    | 52    | 54    |
| Pcs./€          | 25    | 25    | 25    | 25    | 25    | 25    | 25    | 25    | 25    |
| Waist Width (B) | 40    | 42    | 44    | 46    | 48.50 | 51    | 53.50 | 56    | 58.50 |
| Inseam (A)      | 27.75 | 28    | 28.25 | 28.50 | 28.75 | 29    | 29.25 | 29.50 | 29.75 |
| Outseam (A)     | 49.75 | 50.50 | 51.25 | 52    | 52.75 | 53.50 | 54.25 | 55    | 55.75 |
| Hip Width (C)   | 51    | 53    | 55    | 57    | 59    | 61    | 63    | 65    | 67    |