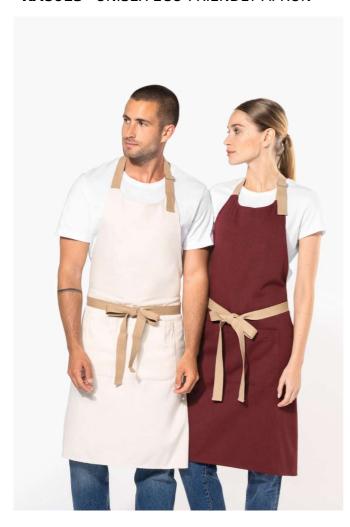

# KA8013 UNISEX ECO-FRIENDLY APRON

## **MAIN FEATURES**

200 g/m<sup>2</sup>

Fabric made from recycled cotton pré-consumer and polyester post-consumer

73% cotton/27% polyester for Hemp and Rosewood colourways

73% cotton / 25% polyester /2% other fibres for Carbon and Ecume colourways

65% cotton/35% polyester for the Meadow Green colourway

Domestic washing at 60°C

Metal buckle at the neck to adjust apron length

Large front pocket with two compartments

Waist and neckline strap in recycled cotton, Hemp colourway for all colours

Dimensions: H 90 cm x L 76 cm

Pocket: H 20 cm x L 31

5 cm

Created using a recycling process, fabric may show slight variations in colour, making each piece unique

### COLORS:

Carbon Ecume Hemp Meadow Green Rosewood

20 Aug 2025 05:22:34 Page 1 of 1