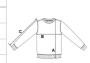

## SIZE SPECIFICATION (CM)

|                   | S  | М  |   |
|-------------------|----|----|---|
| Pcs./₽            | 15 | 15 |   |
| Body Length (A)   | 68 | 70 | c |
| Chest Width (B)   | 50 | 53 |   |
| Sleeve Length (C) | 65 | 66 |   |