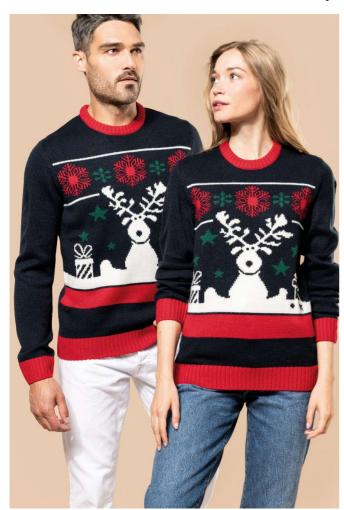

## KA9010 UNISEX CREW NECK CHRISTMAS JUMPER Outlet

### MAIN FEATURES

 $480 \text{ g/m}^2$ 

100% acrylic

Straight fit

Gauge 5

Fully Fashion knit: knitted into shape and assembled on a darning machine

Intarsia knit with Christmas motifs on the front

rew neck

Contrasting 2x2 ribbing at neckline, cuffs and hem

Elastane in the ribbing on the cuffs and at the bottom of the garment to prevent them  $\,$ 

from going out of shape

Taped neck that matches the main colour

#### COLORS:

Night Navy

31 Jul 2025 21:50:00 Page 1 of 1