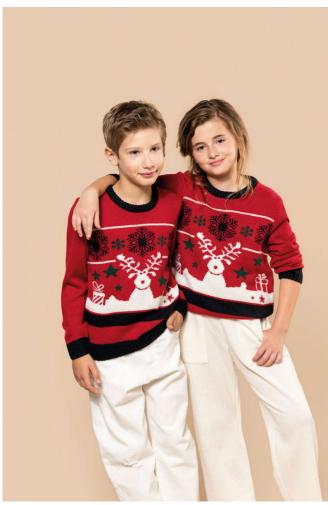

## KA9012 KIDS' CREW NECK CHRISTMAS JUMPER Outlet

### MAIN FEATURES

260 g/m<sup>2</sup>

100% acrylic

Straight fit

Gauge 5

Intarsia knit with Christmas motifs on the front

Fully Fashion knit: knitted into shape and assembled on a darning machine

Crew neck

Contrasting 2x2 ribbing at neckline, cuffs and hem

Taped neck that matches the main colour

Elastane in the ribbing on the cuffs and at the bottom of the garment to prevent them

from going out of shape

No brand label on the collar, only a size tag for easy decoration

#### COLORS:

Cherry Red

31 Jul 2025 21:50:57 Page 1 of 1