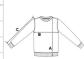

## SIZE SPECIFICATION (CM)

|                   | 2/4   | 4/6   | 6/8   | 8/10 | 10/12 | 12/14 |
|-------------------|-------|-------|-------|------|-------|-------|
| Pcs./₽            | 15    | 15    | 15    | 15   | 15    | 15    |
| Body Length (A)   | 36.60 | 41.40 | 46.20 | 51   | 55.80 | 60.60 |
| Chest Width (B)   | 34    | 35.70 | 37.40 | 40   | 43.50 | 47    |
| Sleeve Length (C) | 35.20 | 39.40 | 43.60 | 48   | 52.60 | 57.20 |