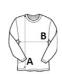

### SIZE SPECIFICATION (CM)

|                   |       | _     |       | _     |       |       |
|-------------------|-------|-------|-------|-------|-------|-------|
|                   | XS    | S     | М     | L     | XL    | 2XL   |
| Pcs./€            | 20    | 20    | 20    | 20    | 20    | 20    |
| Body Length (A)   | 60    | 62    | 64    | 66    | 68    | 70    |
| Chest Width (B)   | 42    | 45    | 48    | 51    | 54    | 57    |
| Sleeve Length (C) | 58.50 | 59.50 | 60.50 | 61.50 | 62.50 | 63.50 |