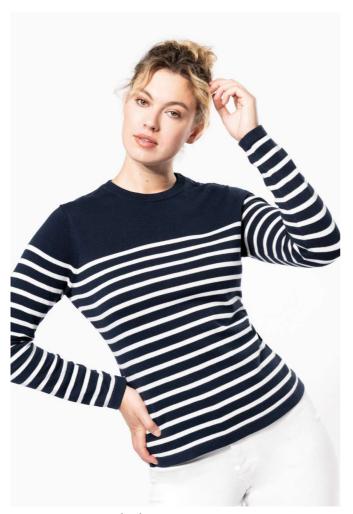

## KA990 LADIES' SAILOR JUMPER

#### **MAIN FEATURES**

100% cotton

Gauge 12

Left shoulder opening with 3 matching buttons

1x1 rib neck

Double thickness knit cuffs and hem

#### COLORS:

Striped Navy/Off

1 Aug 2025 21:39:17 Page 1 of 1