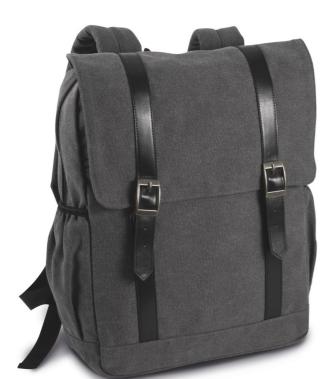

# **KI0143** FLAP-TOP CANVAS BACKPACK

## **MAIN FEATURES**

450 g/m<sup>2</sup>

Cotton canvas backpack with flap top

 $\label{lem:contrast_contrast} \textbf{Contrast straps with press stud closure concealed under decorative metal buckles}$ 

Padded inside zipped compartment to fit tablets or up to 13" laptops

Padded ergonomic shoulder straps and back

Certifications:

### COLORS:

Washed Dark Grey

1 Aug 2025 00:21:43 Page 1 of 1