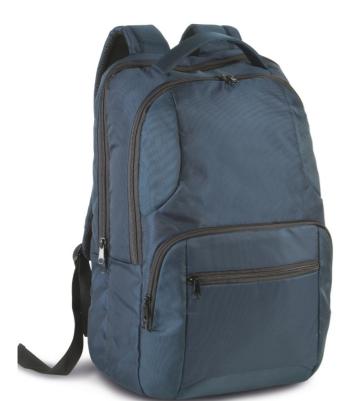

# **KI0145** BUSINESS LAPTOP BACKPACK

# **MAIN FEATURES**

1680D polyester backpack with contrast polyester jacquard inserts

Padded compartment for laptops up to 15"

Main compartment for documents, with tablet sleeve and inner zipped pocket

2 front zipped pockets

Padded back with ergonomic padded shoulder straps

Back with trolley sleeve to slip over a suitcase handle

Certifications: