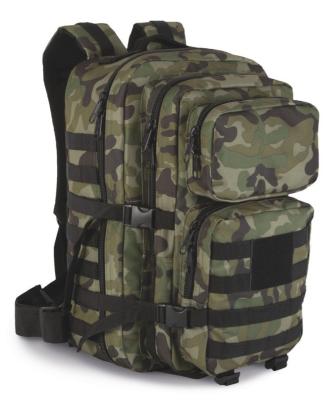

#### 100 % polyester

MOLLE backpack in 600D polyester with polyvinyl coating that makes it extra strong and durable

Ideal for outdoor activities, the backpack has water bladder pockets, hydration tube ports, a large admin front compartment, loop patches, MOLLE webbing, compression straps, ergonomically designed and adjustable padded shoulder straps All over camouflage print

#### COLORS:

Olive Camouflage