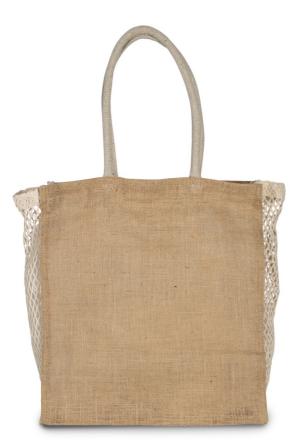

# KI0281 SHOPPING BAG WITH MESH GUSSET Outlet

## MAIN FEATURES

260 g/m<sup>2</sup>

100% jute / 100% cotton

Jute shopping bag with cotton mesh gusset

Cotton handles rope in natural colourway

Natural colour: Certified STANDARD 100 by OEKO-TEX® N° CQ 1164/1, IFTH

### SIZE SPECIFICATION (CM)

|            | U  | 4                 |
|------------|----|-------------------|
| Pcs./📦     | 40 |                   |
| Height (A) | 42 | А                 |
| Width (B)  | 37 |                   |
| Depth (C)  | 20 | ← <sup>B</sup> (c |