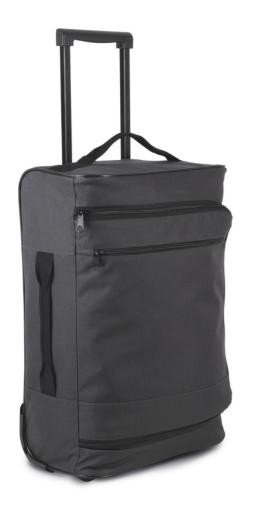

# KI0828 CABIN SIZE TROLLEY SUITCASE

## **MAIN FEATURES**

600D polyester cabin size trolley suitcase

 $\label{thm:continuous} \textbf{Semi rigid base with textured protective coating and plastic feet for upright standing}$ 

Single large compartment with top zip access  $% \left( 1\right) =\left( 1\right) \left( 1\right) \left$ 

Zip pocket for easy decoration access

Side handle