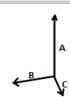

## SIZE SPECIFICATION (CM)

|                                   | U     |
|-----------------------------------|-------|
| Pcs./€                            | 4     |
| Pcs./♥<br>Height (A)<br>Width (B) | 48.50 |
| Width (B)                         | 32    |
| Depth (C)                         | 19.50 |