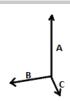

## SIZE SPECIFICATION (CM)

|                                   | U  |
|-----------------------------------|----|
| Pcs./€                            | 4  |
| Pcs./©<br>Height (A)<br>Width (B) | 44 |
| Width (B)                         | 36 |
| Depth (C)                         | 29 |