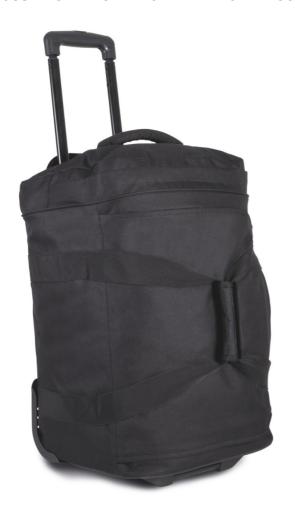

# KI0834 CABIN SIZE HOLDALL TROLLEY SUITCASE

## **MAIN FEATURES**

600D polyester size holdall trolley suitcase with zipped top flap closure

Zipped side pocket

Rigid base with protective coating

Zipped shoe compartment

Stands up straight even when empty

Telescopic handle can be concealed in the top compartment

Certifications: