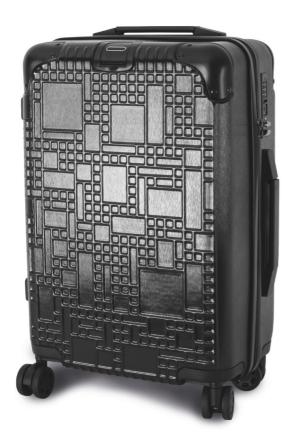

# KI0839 "GEOLINE" CABIN TROLLEY WITH 4 MULTIDIRECTIONAL WHEELS

#### **MAIN FEATURES**

100% polycarbonate

Cabin trolley

With a geometric "Geoline" design, this aluminium trolley has 4 multidirectional wheels and side protection feet for laying the case on its side

The corners are made from rubber for extra protection

For extra comfort it includes: an extendable top handle and side handle, a retractable strap on the front for hanging and carrying a document bag, two inner compartments including one with a support strap and another with a zip fastening and pockets for accessories

For your security, this trolley is fitted with a TSA combination fastening

## COLORS:

Black

1 Aug 2025 19:42:10 Page 1 of 1