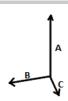

### SIZE SPECIFICATION (CM)

|                             | U  |
|-----------------------------|----|
| Pcs./₽                      | 1  |
| Pcs./♥ Height (A) Width (B) | 55 |
| Width (B)                   | 40 |
| Depth (C)                   | 27 |