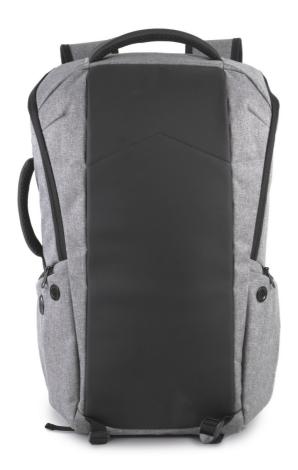

# **MAIN FEATURES**

100% Polyester

Of which 50% recycled polyester

600D polyester anti-theft backpack

Reinforced cut-proof front panel

Back zip closure with TSA combination lock

Back-protected quick-access zipped pocket

Adjustable shoulder straps and sternum strap

- 2 zipped pockets on the shoulder straps
- 2 straps on bottom to hold jackets or sweaters
- 2 side pockets
- $\label{eq:connected} \mbox{1 side pocket with built-in USB port connected to inner power bank holder (inner micro USB cable provided)}$
- 1 side pocket with theft-preventing coiled cable to attach the backpack to table/chair leg Inner compartment with padded laptop sleeve for laptops up to 15 inches

Padded tablet sleeve for tablets up to 11 inches

- 2 mesh zipped pockets
- 2 detachable zipped pouches for cables or accessories
- 2 inner pockets, including 1 for bottles or flasks and 1 for storing a power bank Integrated Rain Cover