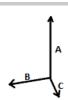

## SIZE SPECIFICATION (CM)

| ·                                 |    |
|-----------------------------------|----|
|                                   | U  |
| Pcs./€                            | 40 |
| Pcs./©<br>Height (A)<br>Width (B) | 37 |
| Width (B)                         | 49 |
| Depth (C)                         | 14 |