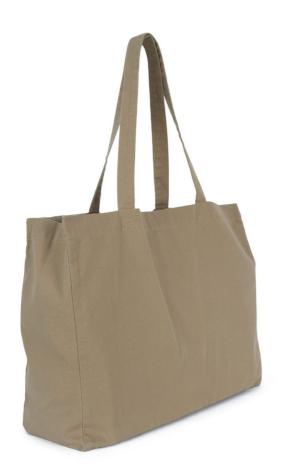

# KI3212 LARGE «EVERGREEN» SHOPPER New

## **MAIN FEATURES**

310 g/m<sup>2</sup>

100% cotton

Large rectangular bag with flat bottom and wide gusset

Handles in the same material as the bag

Large inner capacity

Faded products are unique and may have slight variations in colour

### COLORS:

Washed Black Washed Dream Blue Washed Navy Washed Nude Peach Washed Olive Gray Washed Pink Ochre

21 Aug 2025 01:13:41 Page 1 of 1