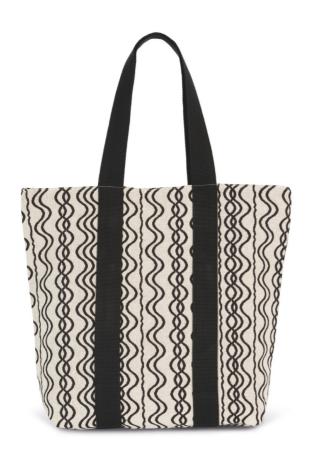

# KI5212 RECYCLED SHOPPING BAG - WAVY PATTERN Outlet

## **MAIN FEATURES**

200 g/m<sup>2</sup>

67% cotton/30% polyester/3% other fibers

This shopping bag is made of 67% recycled cotton and 30% recycled polyester

The inside of the bag is lined with fabric in a contrasting colour and has a zip fastening

The 4-cm wide handles are designed for extra comfort

The jacquard weave gives each piece a unique look

### COLORS:

Waved Black/Black

1 Aug 2025 19:42:17 Page 1 of 1