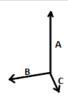

## SIZE SPECIFICATION (CM)

|                                       | U  |
|---------------------------------------|----|
| Pcs./♥                                | 30 |
| Height (A)                            | 40 |
| Width (B)                             | 46 |
| Pcs./© Height (A) Width (B) Depth (C) | 12 |