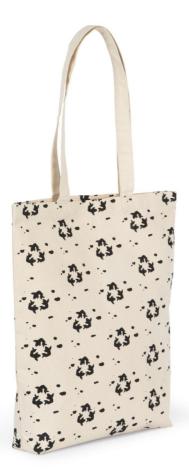

#### KI7202 - PATTERNED SHOPPING BAG

# KI7202 PATTERNED SHOPPING BAG Outlet

## MAIN FEATURES

310 g/m<sup>2</sup>

100% cotton

Shopping bag made from 60% recycled cotton and 40% virgin cotton Their logo is a reinterpreted Möbius strip symbol with fish instead of arrows This pays tribute to water being the primary source of life, the symbol of femininity, positivity and the capacity to adapt and evolve

## COLORS:

Natural/Black