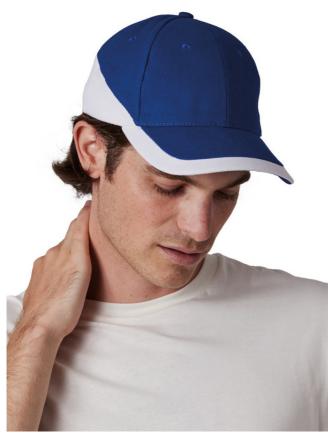

## KP045 RACING - TWO-TONE 6 PANEL CAP

## MAIN FEATURES

260 g/m<sup>2</sup> 100% brushed heavy cotton twill 6 ventilation eyelets

Size adjuster with metal buckle and silver-toned matt loop

**Certifications:** 

Country Of Origin:

China

2025 : p. 423
2024 : p. 711