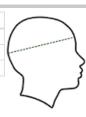

## **SIZE SPECIFICATION (CM)**

| U           Pcs./€)         100           Girth         58           Bill Length         7 |                |     |
|--------------------------------------------------------------------------------------------|----------------|-----|
| Pcs./€       100         Girth       58         Bill Length       7                        |                | U   |
| Girth 58 Bill Length 7                                                                     | Pcs./ <b>₽</b> | 100 |
| Bill Length 7                                                                              | Girth          | 58  |
|                                                                                            | Bill Length    | 7   |