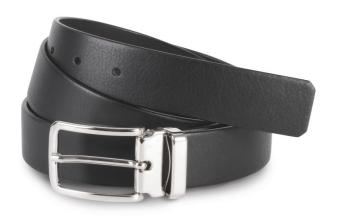

## KP807 CLASSIC BELT IN FULL GRAIN LEATHER - 30MM

## **MAIN FEATURES**

100% leather

Outer in full grain cowhide leather with aniline finish

Inner in suede nubuck cowhide split leather

Made in Italy

Thickness: 30 mm

Total length: 125 cm

Can be adjusted to fit sizes XS to XXL by shortening the belt length since the buckle is

detachable

Supplied in a cotton pouch for ease of decoration

COLORS:

Black

Dark Brown

20 Aug 2025 20:21:51 Page 1 of 1