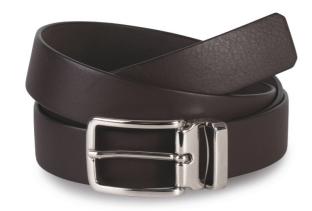

## KP807 CLASSIC BELT IN FULL GRAIN LEATHER - 30MM

## **MAIN FEATURES**

100% leather

Outer in full grain cowhide leather with aniline finish

Inner in suede nubuck cowhide split leather

Made in Italy

Thickness: 30 mm

Total length: 125 cm

Can be adjusted to fit sizes XS to XXL by shortening the belt length since the buckle is

detachable

Supplied in a cotton pouch for ease of decoration

COLORS:

Black

Dark Brown

20 Aug 2025 20:21:51 Page 1 of 1