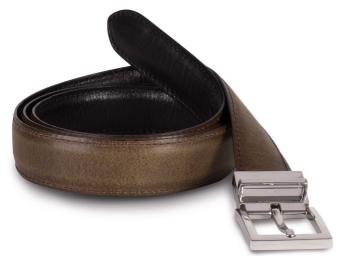

# **KP810** REVERSIBLE LEATHER BELT - 30MM

#### 100% leather

Outer in full grain cowhide leather with aniline finish

Inner in full grain cowhide split leather with aniline finish

Reversible belt Made in Italy

Edge stitch for rounded leather shape

Thickness: 30 mm

Total length: 125 cm

Can be adjusted to fit sizes XS to XXL by shortening the belt length since the buckle is detachable  $% \left( {{{\rm{A}}_{\rm{B}}} \right)$ 

Supplied in a cotton pouch for ease of decoration

### COLORS:

Black/Cognac