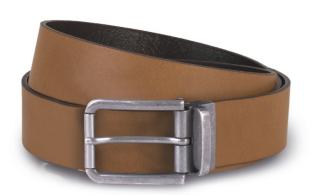

# KP812 RAW EDGE LEATHER BELT - 35MM

### **MAIN FEATURES**

100% leather

Full grain cowhide split leather with aniline finish

Raw edge belt made in Italy

Thickness: 35 mm Total length: 125 cm

Can be adjusted to fit sizes XS to XXL by shortening the belt length since the buckle is

detachable

Supplied in a cotton bag for easy decoration

## COLORS:

Black

Cognac

20 Aug 2025 20:21:50 Page 1 of 1