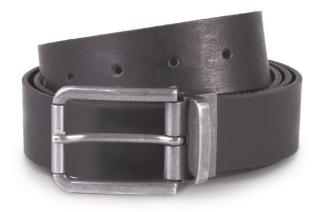

# KP812 RAW EDGE LEATHER BELT - 35MM

### **MAIN FEATURES**

100% leather

Full grain cowhide split leather with aniline finish

Raw edge belt made in Italy

Thickness: 35 mm Total length: 125 cm

Can be adjusted to fit sizes XS to XXL by shortening the belt length since the buckle is

detachable

Supplied in a cotton bag for easy decoration

## COLORS:

Black

Cognac

20 Aug 2025 20:21:50 Page 1 of 1