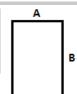

### SIZE SPECIFICATION (CM)

|                                   | U    |
|-----------------------------------|------|
| Pcs./©<br>Length (A)<br>Width (B) | 40   |
| Length (A)                        | 125  |
| Width (B)                         | 3.50 |