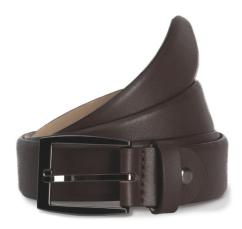

### **MAIN FEATURES**

100% leather

Outer with full grain cowhide leather with aniline finish

Inner with suede nubuck cowhide split leather

Rounded edge belt made in Italy

Thickness : 30 mm

Available in two sizes : 90 cm and 105 cm

Can be adjusted to fit sizes XS to size XXL by shortening the belt length to the correct size

thanks to a clasp screw

Supplied in a cotton pouch for ease of decoration