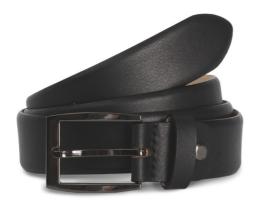

# KP816 ADJUSTABLE ROUND EDGE CLASSIC BELT Outlet







### **MAIN FEATURES**

100% leather

Outer with full grain cowhide leather with aniline finish

Inner with suede nubuck cowhide split leather

Rounded edge belt made in Italy

Thickness : 30 mm

Available in two sizes : 90 cm and 105 cm

Can be adjusted to fit sizes XS to size XXL by shortening the belt length to the correct size

thanks to a clasp screw

Supplied in a cotton pouch for ease of decoration

#### **Country Of Origin:**

Italy



**2**024 : **p. 788** 



## SIZE SPECIFICATION (CM)

|                | M/L |
|----------------|-----|
| Pcs./ <b>©</b> | 40  |
| Length (A)     | 90  |
| Width (B)      | 3   |

## COLORS:

Black

20 Aug 2025 20:38:00 Page 1 of 1