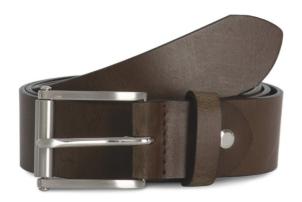

### **MAIN FEATURES**

100% leather

Full grain cowhide leather with aniline finish

Fashion belt made in Italy

Thickness: 30 mm

Available in two sizes: 90 cm and 105 cm

Can be adjusted to fit sizes XS to size XXL by shortening the belt length to the correct size

thanks to a clasp screv

Supplied in a cotton pouch for ease of decoration

## COLORS:

Black

Dark Brown

21 Aug 2025 01:13:11 Page 1 of 1