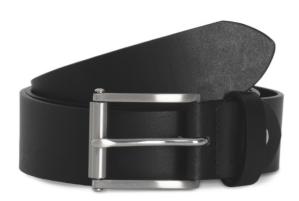

### **MAIN FEATURES**

100% leather

Full grain cowhide leather with aniline finish

Fashion belt made in Italy

Thickness: 30 mm

Available in two sizes: 90 cm and 105 cm

Can be adjusted to fit sizes XS to size XXL by shortening the belt length to the correct size

thanks to a clasp screv

Supplied in a cotton pouch for ease of decoration

## COLORS:

Black

Dark Brown

21 Aug 2025 01:13:11 Page 1 of 1