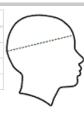

## SIZE SPECIFICATION (CM)

|                               | U    |
|-------------------------------|------|
| Pcs./€                        | 100  |
| Pcs./♥<br>Height (A)<br>Girth | 8    |
| Girth                         | 58   |
| Bill Length                   | 6.50 |
|                               |      |