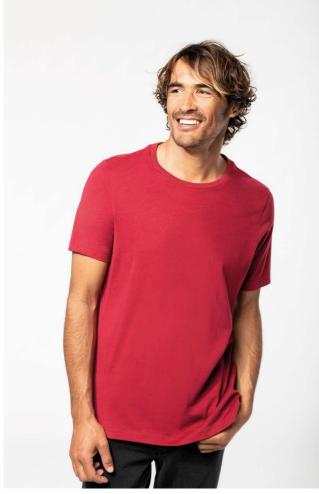

## KV2106 MEN'S VINTAGE SHORT SLEEVE T-SHIRT Outlet

### MAIN FEATURES

| 200 g/m <sup>2</sup>                                                                    |
|-----------------------------------------------------------------------------------------|
| 100% cotton                                                                             |
| Jersey fabric                                                                           |
| Round neckline                                                                          |
| Peach soft touch and "Vintage" look                                                     |
| Double herringbone twill taped neck                                                     |
| Twin needle finish                                                                      |
| No brand label at neck, only size tag for easy relabelling                              |
| This product has been specially treated and appears intentionally aged                  |
| This manufacturing process results in colour variations between products and makes each |
| piece unique                                                                            |
| Certified STANDARD 100 by OEKO-TEX®N° CQ1007/7, IFTH                                    |
| Suggested Decoration:                                                                   |
| Embroidery                                                                              |
| Country Of Origin                                                                       |

#### COLORS:

Ash Heather

Night Blue Heather Slub Grey Heather

Vintage Charcoal

Vintage Dark Red

Vintage Navy