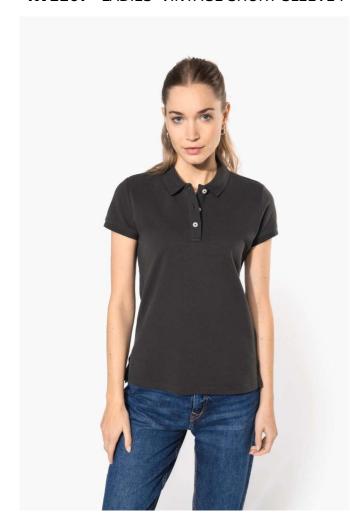

## KV2207 LADIES' VINTAGE SHORT SLEEVE POLO SHIRT

### **MAIN FEATURES**

220 g/m<sup>2</sup>

100% cotton (Ash Heather: 98 % cotton / 2 % viscose)

"Vintage" look piqué knit

Ribbed neck

Double herringbone twill taped neck and side slits

Placket with 3 contrasting buttons

Twin needle finish at hem and ribbed cuffs

This product has been specially treated and appears intentionally aged

This manufacturing process results in colour variations between products and makes each piece unique

No brand label, only size information for easy relabelling

Certified STANDARD 100 by OEKO-TEX®N° CQ1007/7, IFTH