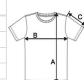

## SIZE SPECIFICATION (CM)

|                   | XS    | S     | М     | L     | XL    | 2XL   |
|-------------------|-------|-------|-------|-------|-------|-------|
| Pcs./€            | 30    | 30    | 30    | 30    | 30    | 30    |
| Body Length (A)   | 59.50 | 61.50 | 63.50 | 65.50 | 67.50 | 69.50 |
| Chest Width (B)   | 43    | 46    | 49    | 52    | 55    | 58    |
| Sleeve Length (C) | 13.50 | 14    | 14.50 | 15    | 15.50 | 16    |