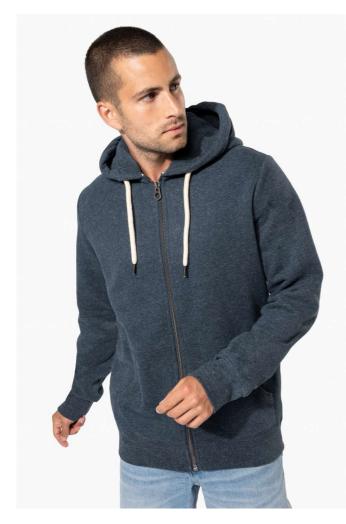

### MAIN FEATURES

 $350 \text{ g/m}^2$ 

80% cotton / 20% polyester (Ash Heather: 79% cotton / 20% polyester / 1% viscose)

Brushed fleece

Peached soft touch and "Vintage" look

Metal zipper

Lined hood

Contrasting round drawstring on hood

Double herringbone twill taped neck

Kangaroo pockets

Ribbed cuffs and hem

This product has been specially treated and appears intentionally aged

This manufacturing process results in colour variations between products and makes each piece unique

No brand label, only size information for easy relabelling

Certified STANDARD 100 by OEKO-TEX®N° CQ1007/7, IFTH