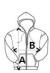

# SIZE SPECIFICATION (CM)

|                   | S     | М     | L     | XL    | 2XL   | 3XL   |
|-------------------|-------|-------|-------|-------|-------|-------|
| Pcs./€            | 16    | 16    | 16    | 16    | 16    | 16    |
| Body Length (A)   | 71    | 73    | 75    | 77    | 79    | 81    |
| Chest Width (B)   | 52    | 55    | 58    | 61    | 64    | 67    |
| Sleeve Length (C) | 66.25 | 67.25 | 68.25 | 69.25 | 70.25 | 71.25 |