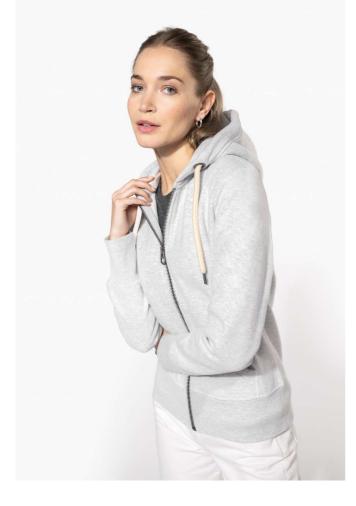

## KV2307 LADIES' VINTAGE ZIPPED HOODED SWEATSHIRT Outlet

#### 350 g/m<sup>2</sup>

80% cotton / 20% polyester (Ash Heather: 79% cotton / 20% polyester / 1% viscose) Brushed fleece Peached soft touch and "Vintage" look Metal zipper Lined hood Contrasting round drawstring on hood

Double herringbone twill taped neck

Kangaroo pockets

Ribbed cuffs and hem

This product has been specially treated and appears intentionally aged

This manufacturing process results in colour variations between products and makes each piece unique

No brand label, only size information for easy relabelling

Certified STANDARD 100 by OEKO-TEX  $^{\ensuremath{\texttt{N}}\ensuremath{\texttt{N}}}$  CQ1007/7, IFTH