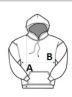

# SIZE SPECIFICATION (CM)

|                   | XS    | S     | М     | L     | XL    | 2XL   | 3XL   |
|-------------------|-------|-------|-------|-------|-------|-------|-------|
| Pcs./€            | 16    | 16    | 16    | 16    | 16    | 16    | 16    |
| Body Length (A)   | 69    | 71    | 73    | 75    | 77    | 79    | 81    |
| Chest Width (B)   | 49    | 52    | 55    | 58    | 61    | 64    | 67    |
| Sleeve Length (C) | 65.25 | 66.25 | 67.25 | 68.25 | 69.25 | 70.25 | 71.25 |