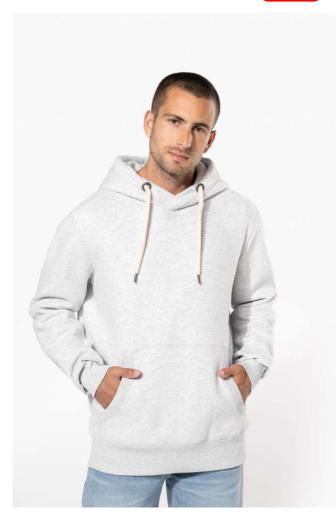

# KV2308 HOODED SWEATSHIRT Outlet

## MAIN FEATURES

 $350 \text{ g/m}^2$ 

80% cotton / 20% polyester (Ash Heather: 79% cotton / 20% polyester / 1% viscose)

Brushed fleece

Peached soft touch and "Vintage" look

Lined hood

Contrasting round drawstring on hood

Decorative taped neck

Kangaroo pockets

Ribbed cuffs and hem

This product has been specially treated and appears intentionally aged

This manufacturing process results in colour variations between products and makes each niece unique