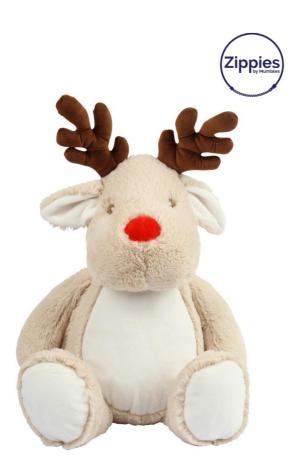

## MM560 ZIPPIE REINDEER

## MAIN FEATURES

100% Polyester Plush Zippie Reindeer Sewn eyes Zip access at base for direct access to tummy fordecoration Removable inner tummy pad only Complies with EN71 regulations Suitable for all ages Hand wash only Click here to download Mumbles decoration guide! Suggested Decoration:

## COLORS:

Light Brown