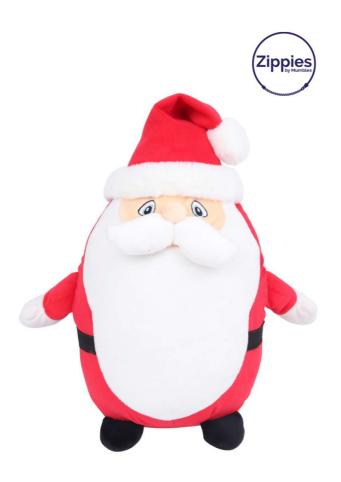

# MM563 ZIPPIE FATHER CHRISTMAS

### MAIN FEATURES

100% Polyester Plush Zippie Father Christmas Sewn eyes Zip on bottom of toy for direct access to tummyfor decoration Suitable for sublimation, vinyl and embroidery Fully removable inner stuffing, including headpiece Comples with EN71 regulations Suitable for all ages Hand wash only Click here to download Mumbles decoration guide! Suggested Decoration:

### COLORS:

Red