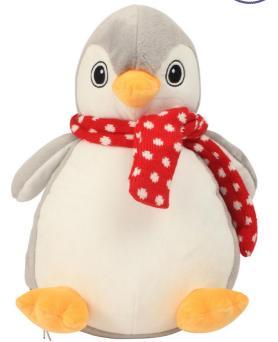

# MM566 ZIPPIE PENGUIN

#### **MAIN FEATURES**

100% Polyester Plush

Zippie Penguin

Sewn eyes

Zip on bottom of toy for direct access to tummyfor decoration

Suitable for sublimation, vinyl and embroidery

Removable inner tummy pad only

### COLORS:

Grey/White

31 Jul 2025 12:23:01 Page 1 of 1