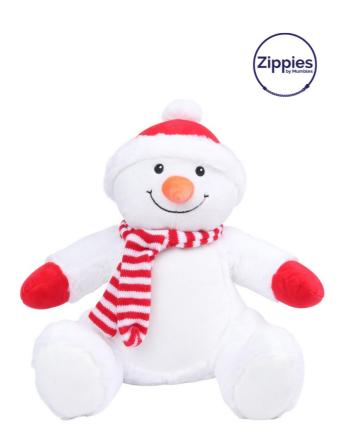

## MM567 ZIPPIE SNOWMAN

#### MAIN FEATURES

100% Polyester Plush Zippie Snowman Sewn eyes Zip on bottom of toy for direct access to tummyfor decoration Suitable for sublimation, vinyl and embroidery Removable inner tummy pad only Complies with EN71 regulations Suitable for all ages Hand wash only Click here to download Mumbles decoration guide! Suggested Decoration:

### COLORS:

White