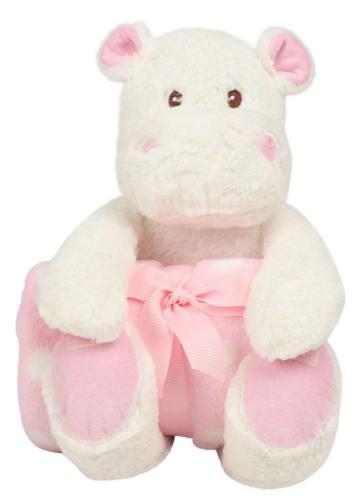

## MM606 HIPPO WITH BLANKET

## **MAIN FEATURES**

Soft plush Hippo with contrast blanket

Contrast feet, nose and horns

Sewn eyes

Hook and loop fastening on feet and paws

Blue and white spotted velour blanket

Complies with EN71 European Toy Safety regulations

Remove all hang tags and their fasteners before giving these items to a child

Suitable for all ages

Fabric Description: 100% Polyester Plush

Sizes: ONE SIZE 30CM Wash Care: Hand Wash Certifications: EN071, SEDEX

## COLORS:

White/Blue

\_\_\_ White/Pink

20 Aug 2025 00:14:51 Page 1 of 1