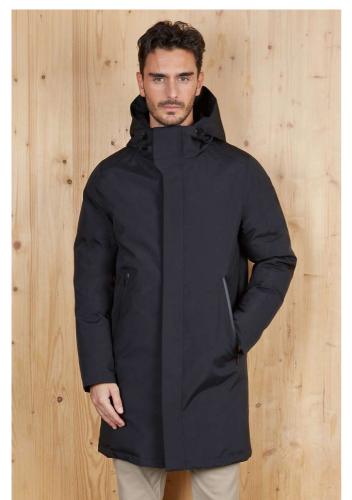

# NE04002 ALFI MEN

#### Quality

Outside: 100% recycled polyester taffeta with TPU coating

Lining: 100% recycled polyester taffeta 400T - Filling: 100% recycled polyester down

360g/pc

#### Style

Comfortable, well-covering cut

Fully tone-on-tone trims

Padded hood with drawcords, metal eyelets and rubber tips

Bonded seams on the hood, shoulders and sleeves

Main fastening with injection moulded plastic zip and two-way metal zip pull

Main fastening with concealed placket, magnetic at the collar and hem for maximum protection from the cold

Side pockets with water-repellent inverted zip

Elasticated lining at the cuffs for comfort and protection from the cold

Soft quilted lining on the inside

Comfortable thick padding

Inside patch pocket with magnetic fastening

Vertical inside pocket on the left side with concealed zip fastening

Inner zip at the lower back for customisation

Inner collar lined with fabric in the main material for customisation