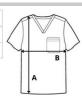

# **SIZE SPECIFICATION (CM)**

|                 | S    | М    | L    | XL   | 2XL  | 3XL  |
|-----------------|------|------|------|------|------|------|
| Pcs./€          | 24   | 24   | 24   | 24   | 24   | 24   |
| Chest Width (B) | 52,5 | 55,5 | 58,5 | 61,5 | 64,5 | 69,5 |