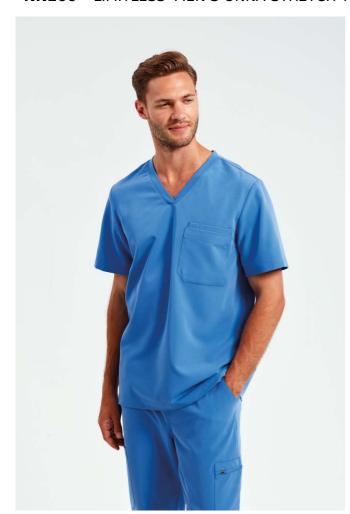

# NN200 'LIMITLESS' MEN'S ONNA-STRETCH TUNIC

#### Features

Breathable four-way stretch for easy movement and all day comfort

Durable, crease resistant and easycare

Made with recycled polyester

Modern fit with back darts and side vents

V-neck style with left chest pocket