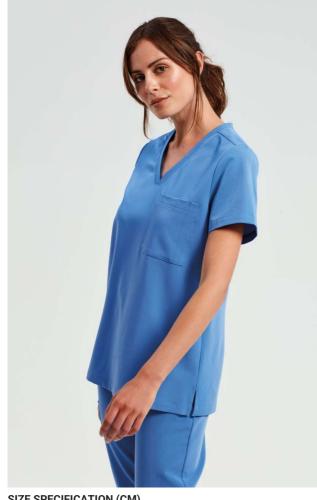

# NN300 'LIMITLESS' WOMEN'S ONNA-STRETCH TUNIC

# Features

Breathable four-way stretch for easy movement and all day comfort

Durable, crease resistant and easycare

V-neck style with single chest pocket Made with recycled polyester

Modern fit with back darts and side vents

### COLORS:

Action Navy

Calm Pink

Ceil Blue

Clean Green

Dynamo Grey

Exact Black