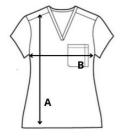

### SIZE SPECIFICATION (CM)

|                 | XS | S    | м  | L  | XL | 2XL | 3XL |
|-----------------|----|------|----|----|----|-----|-----|
| Pcs./📦          | 24 | 24   | 24 | 24 | 24 | 24  | 24  |
| Chest Width (B) | 49 | 50,5 | 53 | 56 | 59 | 62  | 65  |