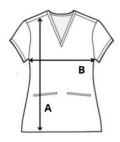

## SIZE SPECIFICATION (CM)

|                 | XS | S    | М  | L  | XL | 2XL | 3XL |
|-----------------|----|------|----|----|----|-----|-----|
| Pcs./♥          | 24 | 24   | 24 | 24 | 24 | 24  | 24  |
| Chest Width (B) | 49 | 50.5 | 53 | 56 | 59 | 62  | 65  |