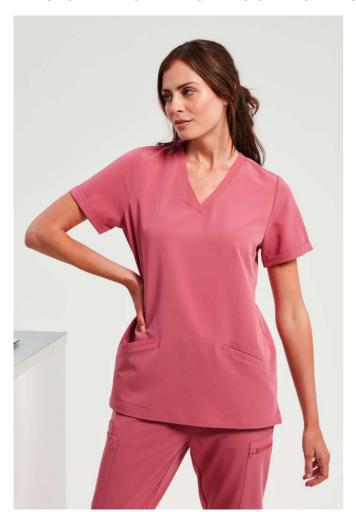

# NN310 'INVINCIBLE' WOMEN'S ONNA-STRETCH TUNIC

#### Feature

Breathable four-way stretch for easy movement and all day comfort

Durable, crease resistant and easycare

V-neck style with two front pockets

Made with recycled polyester

Modern fit with back darts and side vents

# COLORS:

Action Navy Calm Pink Ceil Blue Clean Green Dynamo Grey Exact Black

15 Jun 2025 05:13:43 Page 1 of 1