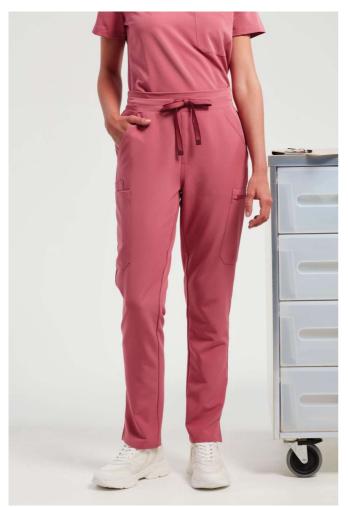

# NN600 'RELENTLESS' WOMEN'S ONNA-STRETCH CARGO PANT

#### Features

Breathable four-way stretch for easy movement and all day comfort

Durable, crease resistant and easycare

Part elasticated waistband, drawcord and mock fly

Multiple mobile friendly coin and zip pockets

Hem vents for easy movement

### COLORS:

Action Navy

Calm Pink

Ceil Blue

Clean Green

Dynamo Grey

Exact Black