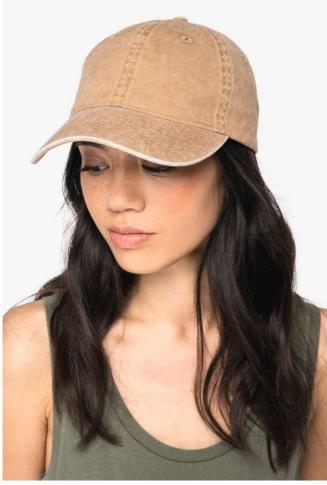

## NS040 - UNISEX FADED CAP

# NS040 UNISEX FADED CAP

#### 280 g/m<sup>2</sup>

100 % organic cotton 6 panels

Tear-release fastening tab at the back made of recycled materials

This manufacturing process results in colour variations between products and makes each piece unique

The colour may rub off on contact with light surfaces or clothing