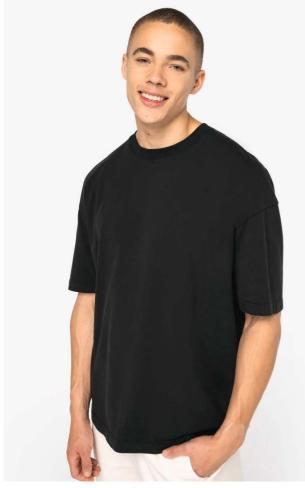

# NS326 MEN'S OVERSIZE WASHED EFFECT T-SHIRT New

# MAIN FEATURES

| 230 g/m <sup>2</sup>                                                         |
|------------------------------------------------------------------------------|
| 100% organic cotton                                                          |
| Jersey knit                                                                  |
| Carded cotton                                                                |
| Oversized cut with dropped shoulders                                         |
| Enzyme-washed                                                                |
| Side seams                                                                   |
| 1x1 ribbed neckline                                                          |
| Matching taped neck finish in the main material inside the collar            |
| Backed shoulders                                                             |
| Single overstitching on the cuffs and hem                                    |
| Garment dyed after assembly: colours may vary slightly from item to item     |
| This product is likely to rub off in contact with light surfaces or garments |
| Suggested Decoration:                                                        |
| Digital printing (DTF), DTG, Embroidery, Heat transfer, Screen printing      |
| Country Of Origin:                                                           |
| Bangladesh                                                                   |
|                                                                              |