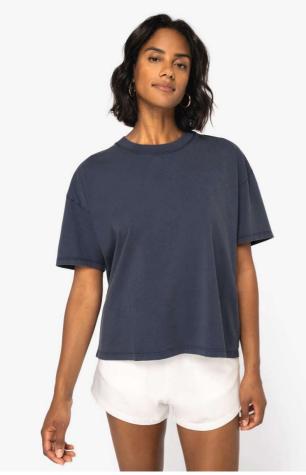

# NS327 LADIES' OVERSIZE WASHED EFFECT T-SHIRT New

# MAIN FEATURES

| 190 g/m <sup>2</sup>                                                         |
|------------------------------------------------------------------------------|
| 100% organic cotton                                                          |
| ersey knit                                                                   |
| Combed cotton                                                                |
| Oversized cut with dropped shoulders                                         |
| Enzyme-washed                                                                |
| Side seams                                                                   |
| 1x1 ribbed neckline                                                          |
| Matching taped neck finish in the main material inside the collar            |
| Backed shoulders                                                             |
| Double overstitching on cuffs and hem                                        |
| Garment dyed after assembly: colours may vary slightly from item to item     |
| This product is likely to rub off in contact with light surfaces or garments |
| Suggested Decoration:                                                        |
| Digital printing (DTF), DTG, Embroidery, Heat transfer, Screen printing      |
| Country Of Origin:                                                           |
| Bangladesh                                                                   |
|                                                                              |

#### COLORS:

Washed Black

Washed Navy Blue