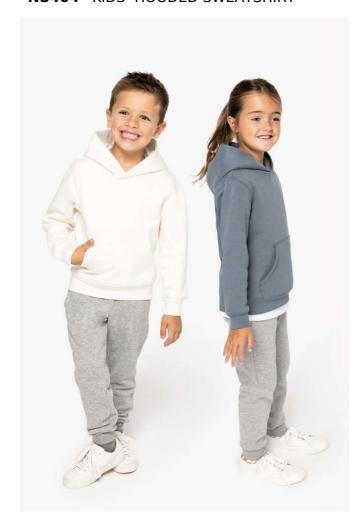

# NS404 KIDS' HOODED SWEATSHIRT

native 🦴 spirit

# **MAIN FEATURES**

350 g/m<sup>2</sup>

 $85\ \%$  organic cotton /  $15\ \%$  post-consumer recycled polyester

Ringspun combed cotton

Straight fit

Brushed 3-ply fleece, LSF (Low Shrinkage Fleece)

Enzyme-washed

1/2 circle in the back

1 x 1 rib bottom hem and cuffs

Double overstitching on cuffs, armholes and bottom hem

Single overstitching on neckline

Inner taped neckline with herringbone

Hood lined with main material in very streamlined design with no overstitching around the