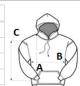

# SIZE SPECIFICATION (CM)

|                   | 6/8   | 8/10  | 10/12 | 12/14 |
|-------------------|-------|-------|-------|-------|
| Pcs./€            | 20    | 20    | 20    | 20    |
| Body Length (A)   | 50,70 | 55,50 | 60,30 | 65,10 |
| Chest Width (B)   | 38,40 | 41,00 | 44,50 | 48,00 |
| Sleeve Length (C) | 44,85 | 49,25 | 53,85 | 58,45 |