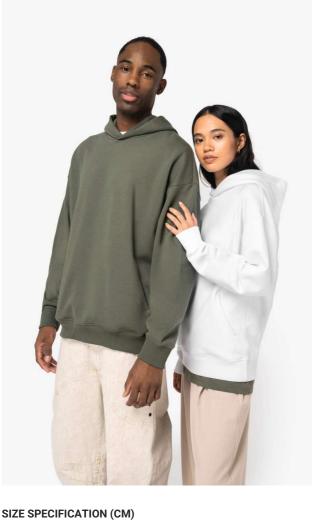

## NS408 UNISEX OVERSIZED HOODED SWEATSHIRT

#### 300 g/m<sup>2</sup>

85 % organic cotton / 15 % post-consumer recycled polyester Ringspun combed cotton Oversized fit with dropped shoulders Brushed 3-ply fleece, LSF (Low Shrinkage Fleece) 1/2 circle in the back

Hood lined with main material

Minimalist side pockets

2 x 1 rib neck, bottom hem and cuffs

Double overlaid overstitching on hem and cuffs

Inner taped neckline with herringbone